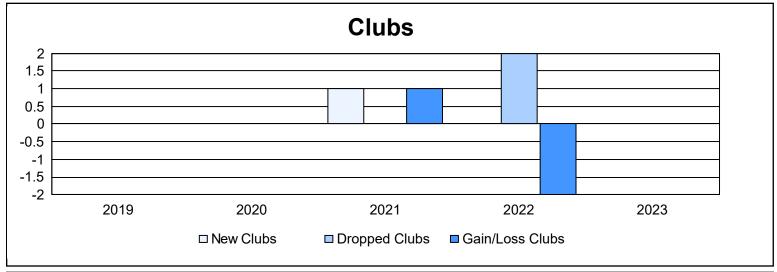

District 201Q4 As of June 2023 Cumulative

| Year      | New<br>Clubs | Dropped<br>Clubs | Gain/<br>Loss<br>Clubs | New<br>Members | Charter<br>Members | Reinstate<br>Members | Transfer<br>Members | Total<br>Member<br>Added | Total<br>Members<br>Dropped | Gain/<br>Loss<br>Members |
|-----------|--------------|------------------|------------------------|----------------|--------------------|----------------------|---------------------|--------------------------|-----------------------------|--------------------------|
| 2018-2019 | 0            | 0                | 0                      | 119            | 5                  | 5                    | 21                  | 150                      | 210                         | -60                      |
| 2019-2020 | 0            | 0                | 0                      | 122            | 6                  | 4                    | 28                  | 160                      | 164                         | -4                       |
| 2020-2021 | 1            | 0                | 1                      | 123            | 18                 | 4                    | 19                  | 164                      | 191                         | -27                      |
| 2021-2022 | 0            | 2                | -2                     | 98             | 3                  | 12                   | 22                  | 135                      | 278                         | -143                     |
| 2022-2023 | 0            | 0                | 0                      | 93             | 2                  | 10                   | 17                  | 122                      | 200                         | -78                      |
| Average   | 0            | 0                | 0                      | 111            | 7                  | 7                    | 21                  | 146                      | 209                         | -62                      |